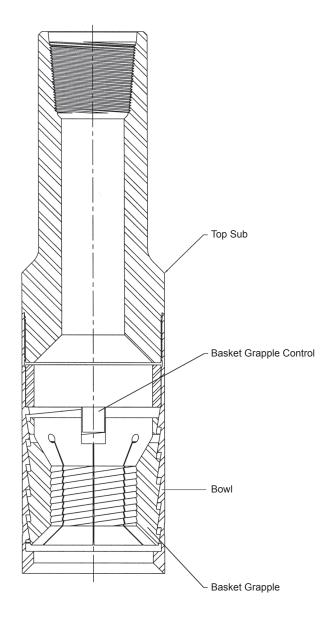

#### Overview

The Series 70 Short Catch Overshot is designed for conditions when the fish is too short to be engaged with a standard overshot. The Grapple Control is positioned above the Basket Grapple rather than below it to allow the Basket Grapple to occupy the lowest position in the Bowl. This enables the overshot to firmly engage and retrieve a very short fish.

The Series 70 Short Catch Overshot assembly consists of a Top Sub, Bowl, Basket Grapple Control, and a Basket Grapple. Although the Series 70 Overshot has no Guide, the components function in the same manner as the standard Series 150 Releasing and Circulating Overshot.