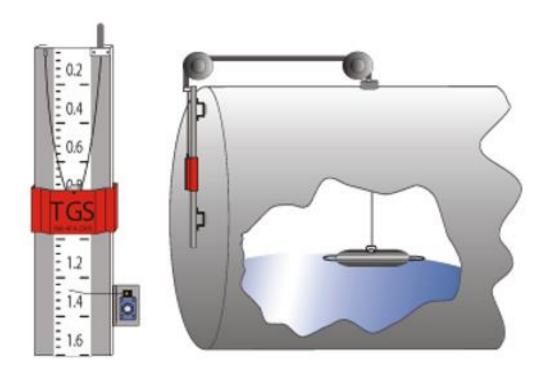

## **Description**

## Side Mounted Sour Service Mechanical Level Gauge Model 5050

- Magnetic gauge board for simple "tank-inservice" installations (no welding required)
- Unique float design no need for guide wires
- Large easy to read gauge board with reflective, long-life 3M decal
- Complete gauge package supplied no additional parts required
- Excellent for retrofit applications
- Tank Internals: Stainless Steel, Taflon and Fiberglass
- Magnetically Activated Proximity Switches can be added for high/low alarm set points
- Accommodates most vessel shapes and sizes
- Add CSA Class 1, Div. 1 Point Switch
- Cost-effective gauging of Sour fluids