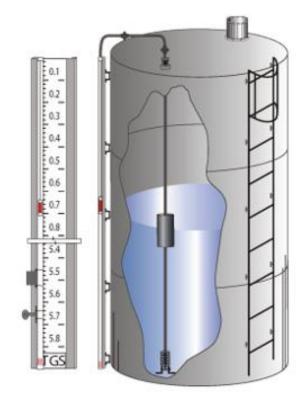

## **Side Mounted Sour Service Mechanical Level Gauge**

## **Model 5014**

- Dry Sealed Gauging System
- Magnetic gauge board for "tank-in-service" installations (No welding required)
- No external gears or pulleys to jam or freeze
- Field adjustable, CSA Class 1, Div. 1, Proximity switches can be added for high/low level alarms (optional)
- Large easy to read gauge board with reflective, long-life 3M decal
- Corrosion resistant materials
- Pneumatic output (optional)
- 4-20mA output (optional)
- Magnetic fiberglass float and PVC guide tube internal