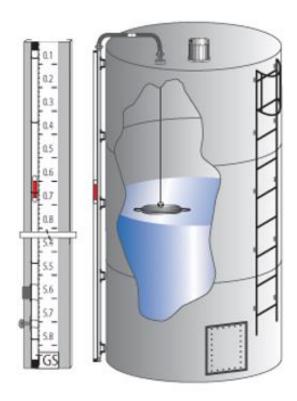

## **Side Mounted Sour Service Mechanical Level Gauge**

## **Model 5012**

- Prevents freezing, sticking and jamming of indicator-coupler or any moving parts
- Magnetic gauge board for "tank-in-service" installations (No welding required)
- No external gears or pulleys to jam or freeze
- Field adjustable, CSA Class 1, Div. 1, Proximity switches can be added for high/low level alarms (optional)switches for high/low level alarms (optional)
- Large easy to read gauge board with reflective, long-life 3M decal
- Corrosion resistant materials
- 4-20mA output (optional)
- Fiberglass float with Stainless Steel Swivel can be used with or without float guide wires