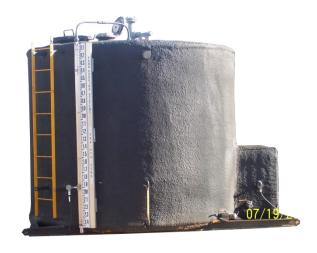

## **Side Mounted Sour Service Mechanical Level Gauge**

## **Model 5012**

- Prevents freezing, sticking and jamming of indicator-coupler or any moving parts
- Magnetic gauge board for "tank-in-service" installations (No welding required)
- No external gears or pulleys to jam or freeze
- Field adjustable, CSA Class 1, Div. 1, Proximity switches can be added for high/low level alarms (optional)switches for high/low level alarms (optional)
- Large easy to read gauge board with reflective, long-life 3M decal
- Corrosion resistant materials
- 4-20mA output (optional)
- Fiberglass float with Stainless Steel Swivel can be used with or without float guide wires