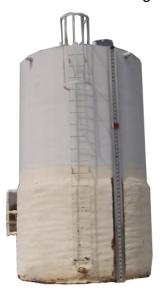

## **Side Mounted Sour Service Mechanical Level Gauge**

## **Model 5012**

- Prevents freezing, sticking and jamming of indicator-coupler or any moving parts
- Magnetic gauge board for "tank-in-service" installations (No welding required)
- No external gears or pulleys to jam or freeze
- Field adjustable, CSA Class 1, Div. 1, Proximity switches can be added for high/low level alarms (optional)switches for high/low level alarms (optional)
- Large easy to read gauge board with reflective, long-life 3M decal
- Corrosion resistant materials
- 4-20mA output (optional)
- Fiberglass float with Stainless Steel Swivel can be used with or without float guide wires