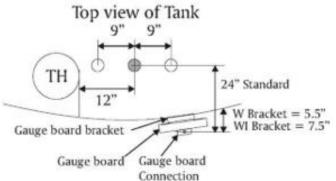

## **Application**

24" standard length of pulley can be decreased by shortening nipple between pullies- longer lengths require a longer nipple (14" standard nipple – 1" stainless steel tubing)

Always use a sealing compound or Teflon tape on all threaded connections

Ideally couplings should be as close as possible to their hatch. Should future maintenance ever be required all cables would be accessible threw thief hatch.