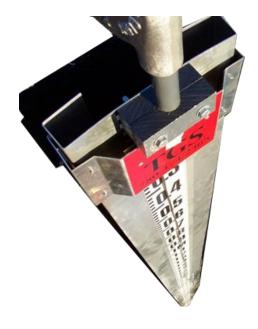

# Side Mounted Sour Service Mechanical Level Gauge Model 5010

- Grease sealed pulley system
- Large easy to read indicator and signboard
- 3/4" tank connection
- Easy in-service installation
- Add point switch for High/Low level alarms
  CSA Class 1 Div. 1
- Manufactured using corrosion free materials – Stainless Steel, PVC Aluminium, and Fiberglass