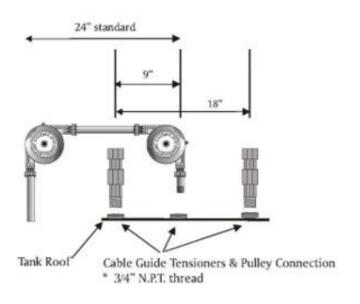

## **Application**

24" standard length of pulley can be decreased by shortening nipple between pullies- longer lengths require a longer nipple (14" standard nipple – 1" stainless steel tubing)

Always use a sealing compound or Teflon tape on all threaded connections

Ideally couplings should be as close as possible to their hatch. Should future maintenance ever be required all cables would be accessible threw thief hatch.