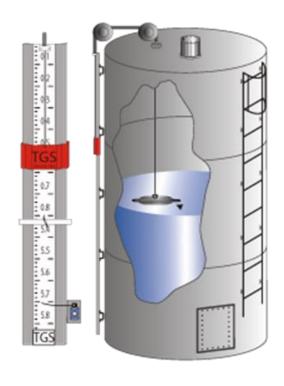

# Side Mounted Sour Service Mechanical Level Gauge Model 5010

- Grease sealed pulley system
- Large easy to read indicator and signboard
- 3/4" tank connection
- Easy in-service installation
- Add point switch for High/Low level alarms
  CSA Class 1 Div. 1
- Manufactured using corrosion free materials – Stainless Steel, PVC Aluminium, and Fiberglass

## **Application**

24" standard length of pulley can be decreased by shortening nipple between pullies- longer lengths require a longer nipple (14" standard nipple – 1" stainless steel tubing)

Always use a sealing compound or Teflon tape on all threaded connections