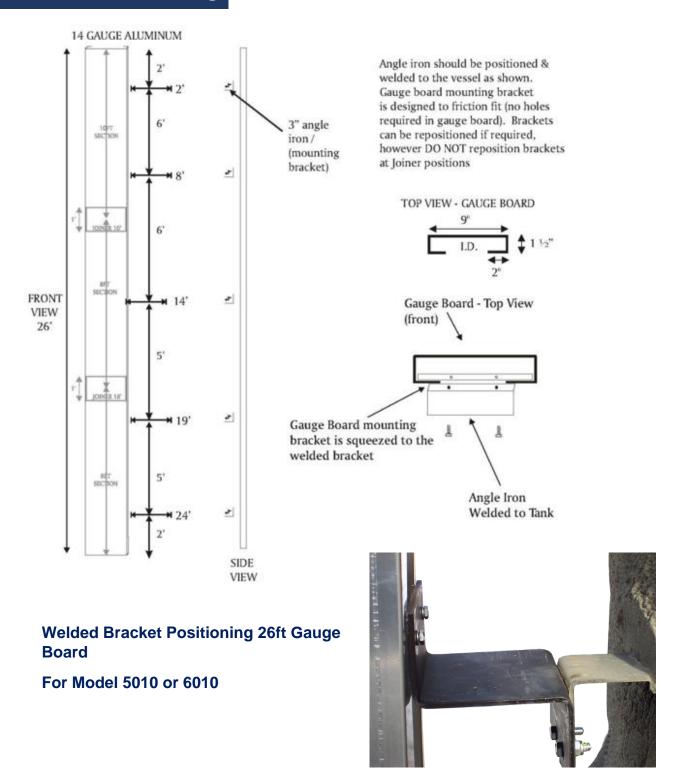

read indicator and signboard
- 3/4" tank connection
- Easy in-service installation
- Add point switch for High/Low level alarms
  CSA Class 1 Div. 1
- Manufactured using corrosion free materials – Stainless Steel, PVC Aluminium, and Fiberglass









# **Tank Gauging Systems**

#### **Drawing**







## **Application**

24" standard length of pulley can be decreased by shortening nipple between pullies- longer lengths require a longer nipple (14" standard nipple – 1" stainless steel tubing)

Always use a sealing compound or Teflon tape on all threaded connections

Ideally couplings should be as close as possible to their hatch. Should future maintenance ever be required all cables would be accessible threw thief hatch.



# **Tank Gauging Systems**

### **Welded Bracket Positioning**