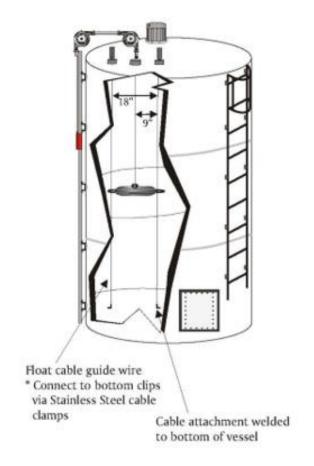

Ideally couplings should be as close as possible to their hatch. Should future maintenance ever be required all cables would be accessible threw thief hatch.

### **Welded Bracket Positioning**