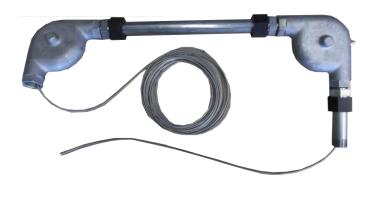

## **Application**

24" standard length of pulley can be decreased by shortening nipple between pullies- longer lengths require a longer nipple (14" standard nipple – 1" stainless steel tubing)

Always use a sealing compound or Teflon tape on all threaded connections