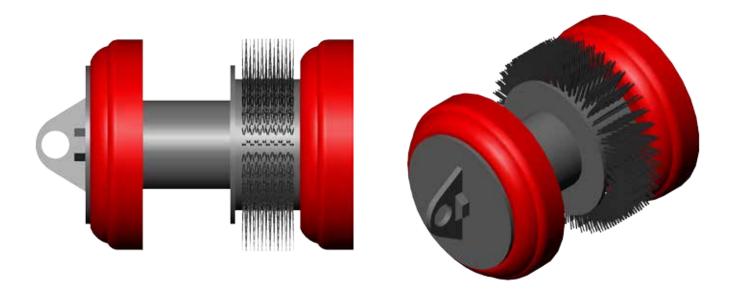

## SC2R

6-14" (152-356mm)

The series SCR cleaning pigs are designed to aggressively remove debris from pipelines. Effective in all types of pipelines, the aggressive fixed steel brush provides optimal cleaning ability.

## Features:

The SC2R pigs come standard with two Apache Series C cups manufactured from high quality Reliathane. Elements and brushes can easily be replaced to provide additional service.