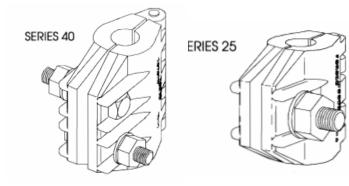

## **Specifications**

| Polished Rod Clamps |                            |              |                      |
|---------------------|----------------------------|--------------|----------------------|
| Series              | Polished Rod Size (Inches) | Weight (Lbs) | Max. Rec. Load (Lbs) |
| 10-S                | 1" Through 1-1/2"          | 4-1/4        | 13,000               |
| 10-D                | 1" Through 1-1/2"          | 8-1/2        | 26,000               |
| 10-T                | 1" Through 1-1/2"          | 12-3/4       | 40,000               |
| 25                  | 1" Through 1-1/2"          | 10           | 25,000               |
| 40                  | 1" Through 1-3/4"          | 25           | 40,000               |