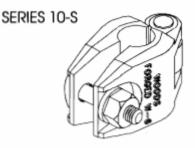

## **Specifications**

| Polished Rod Clamps |                            |              |                      |
|---------------------|----------------------------|--------------|----------------------|
| Series              | Polished Rod Size (Inches) | Weight (Lbs) | Max. Rec. Load (Lbs) |
| 10-S                | 1" Through 1-1/2"          | 4-1/4        | 13,000               |
| 10-D                | 1" Through 1-1/2"          | 8-1/2        | 26,000               |
| 10-T                | 1" Through 1-1/2"          | 12-3/4       | 40,000               |
| 25                  | 1" Through 1-1/2"          | 10           | 25,000               |
| 40                  | 1" Through 1-3/4"          | 25           | 40,000               |