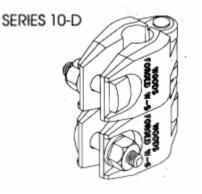

## **Specifications**

| Polished Rod Clamps |                            |              |                      |
|---------------------|----------------------------|--------------|----------------------|
| Series              | Polished Rod Size (Inches) | Weight (Lbs) | Max. Rec. Load (Lbs) |
| 10-S                | 1" Through 1-1/2"          | 4-1/4        | 13,000               |
| 10-D                | 1" Through 1-1/2"          | 8-1/2        | 26,000               |
| 10-T                | 1" Through 1-1/2"          | 12-3/4       | 40,000               |
| 25                  | 1" Through 1-1/2"          | 10           | 25,000               |
| 40                  | 1" Through 1-3/4"          | 25           | 40,000               |