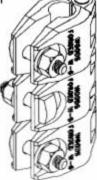

## **Specifications**

| Polished Rod Clamps |                            |              |                      |
|---------------------|----------------------------|--------------|----------------------|
| Series              | Polished Rod Size (Inches) | Weight (Lbs) | Max. Rec. Load (Lbs) |
| 10-S                | 1" Through 1-1/2"          | 4-1/4        | 13,000               |
| 10-D                | 1" Through 1-1/2"          | 8-1/2        | 26,000               |
| 10-T                | 1" Through 1-1/2"          | 12-3/4       | 40,000               |
| 25                  | 1" Through 1-1/2"          | 10           | 25,000               |
| 40                  | 1" Through 1-3/4"          | 25           | 40,000               |