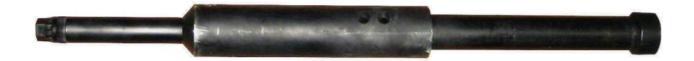

## **Casing Swab Mandrel**

Normally used with 4-1/2" to 7" V Style Swab Cups, this Mandrel can also be adapted for use with large diameter wire basket style swab cups.

## **Specifications**

http://www.westernsilverline.com/Literature/Swabbing%20Equipment/Casing\_Swab\_Mandrel.pdf

| Part Number | Size                         | Top Connection | Mandrel    |
|-------------|------------------------------|----------------|------------|
|             |                              |                | Section OD |
| SM450B      | 4-1/2" - 5-1/2" With Ball    | ¾" SR Pin      | 2.375"     |
| SM450NB     | 4-1/2" – 5-1/2" With No Ball | ¾" SR Pin      | 2.375"     |
| SM700B      | 7" With Ball                 | ¾" SR Pin      | 3.530"     |