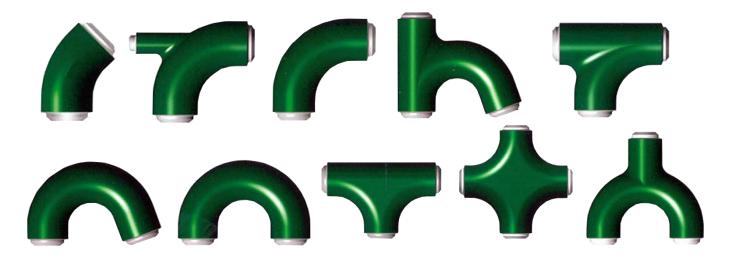

### **Configurations**

- 45° Long Sweep EII
- 90° Long Sweep EII w/ 2" Outlet
- 90° Long Sweep EII
- 160° Standpipe Gooseneck w/ Top Outlet
- Long Sweep Tee

- 160° Standpipe Gooseneck
- 180° Standpipe Gooseneck
- Long Sweep Full Flow Tee
- Long Sweep Full Flow Cross
- Long Sweep Y