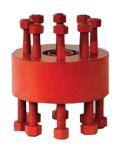

## **Double Studded Adaptors**

We stock a wide variety of Double Studded Adapters (DSA). They enable the user to transition from one size and pressure to another. Most sizes and pressure rating configurations are in-stock for immediate shipment. When the required size and pressure combination is not in stock, it can be manufactured or re-manufactured to fit virtually any combination. All DSA meet API 6A requirements. Typically B7 all-thread studs are installed with grade 2H nuts, but tapped-end and plated studs can be installed when specified at the time of order.