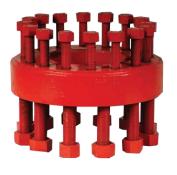

## **Double Studded Adaptors**

We stock a wide variety of Double Studded Adapters (DSA). They enable the user to transition from one size and pressure to another. Most sizes and pressure rating configurations are in-stock for immediate shipment. When the required size and pressure combination is not in stock, it can be manufactured or re-manufactured to fit virtually any combination. All DSA meet API 6A requirements. Typically B7 all-thread studs are installed with grade 2H nuts, but tapped-end and plated studs can be installed when specified at the time of order.