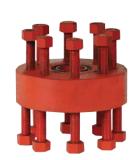

## **Double Studded Adaptors**

We stock a wide variety of Double Studded Adapters (DSA). They enable the user to transition from one size and pressure to another. Most sizes and pressure rating configurations are in-stock for immediate shipment. When the required size and pressure combination is not in stock, it can be manufactured or re-manufactured to fit virtually any combination. All DSA meet API 6A requirements. Typically B7 all-thread studs are installed with grade 2H nuts, but tapped-end and plated studs can be installed when specified at the time of order.