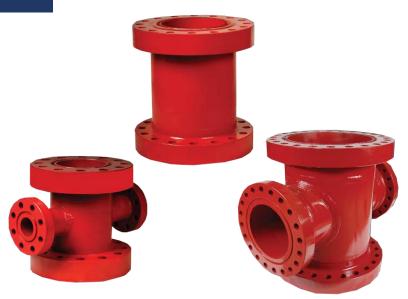

## **Drilling Spools**

Canam offers adapter spools, spacer spools, drilling spools, riser and diverter spools in accordance with API 16A requirements. Each spool can be specially manufactured to meet height requirement needs, number of outlets and orientation. All spools can be fabricated with hub or flanged connections. Each spool is drift tested to ensure that access to the well-bore is not restricted. Spools are typically manufactured using API 75K 4130 Material that meets NACE MR0175 requirements for H2S Service.