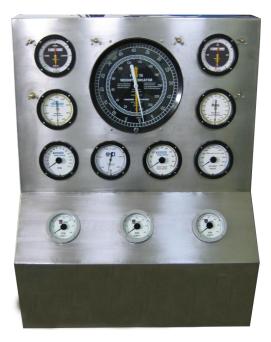

## **Drillers Console**

Drillers Consoles come in many shapes and configurations. Whether your requirements call for a simple weight indicator box or a full stainless steel console – the order can be handled in short order. Quality is the key to customer satisfaction, and ensure that product is delivered in a timely manner

# **Drillers Console**

### Features

Many configurations to help you make the right decision.

Available in ALL stainless for harsh offshore environments.

Consoles are designed to incorporate all of the customer's instrument products in one console that is effective and easy to view.